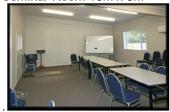

#### Seminar Room 10m x 6m

This room is equipped with three tables, seating for 50, lectern, whiteboard, heating, small refrigerator, pie warmer and mini-kitchen. Please bring own milk, tea, coffee etc

- \$40.00 per half day (up to 4 hours)
- · Longer periods by negotiation

A data projector is also available

If there is a requirement which does not fit in the above categories please contact us as we may be able to accommodate.