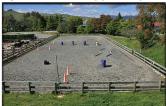

#### Outdoor Arena 60m x 20m

# Workshops/Clinics/Competitions (outdoor arena with access to toilets)

- \$100 per 4 hour ½ day
- \$175 per 8 hour day
- Maximum 8 horses

#### **Casual Hire**

• \$30.00 per hour per horse – up to 3 horses